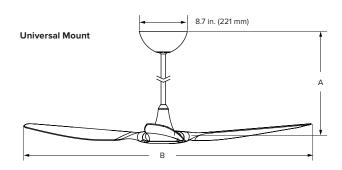

| Technical Specifications — Universal Mount |                                     |                  |                                     |                  |  |
|--------------------------------------------|-------------------------------------|------------------|-------------------------------------|------------------|--|
| Diameter of fan sweep (B)                  | 52 in. (1321 mm)                    |                  | 60 in. (1524 mm)                    |                  |  |
| Model number <sup>1</sup>                  | FR127C-U0F10-3J03-<br>02XXX-XXXP000 |                  | FR150C-U0F10-3J03-<br>02XXX-XXXP000 |                  |  |
| Weight <sup>2</sup>                        | 13 lb (5.9 kg)                      |                  | 15 lb (6.8 kg)                      |                  |  |
| Watts (min/max)                            | 2.9/30.2 W                          |                  | 1.4/31.4 W                          |                  |  |
| Operating voltage                          | 100-240 VAC, 1Ф, 50-60 Hz           |                  |                                     |                  |  |
| Max speed (7 speeds)                       | 200 RPM                             |                  |                                     |                  |  |
| Sound level at max speed <sup>3</sup>      | < 35 dBA                            |                  |                                     |                  |  |
| Included extension tubes                   | 20 in. (508 mm)                     |                  | 32 in. (813 mm)                     |                  |  |
| Height (A)                                 | 28 in. (711 mm)                     |                  | 40 in. (1016 mm)                    |                  |  |
| Optional extension tubes <sup>4</sup>      | 7 in. (178 mm)                      | 48 in. (1219 mm) |                                     | 60 in. (1524 mm) |  |
| Height (A)                                 | 15 in. (381 mm)                     | 56 in. (1        | 422 mm)                             | 68 in. (1727 mm) |  |