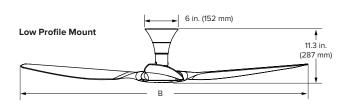

| Technical Specifications — Low Profile Mount |                                     |                                     |  |  |  |
|----------------------------------------------|-------------------------------------|-------------------------------------|--|--|--|
| Diameter of fan sweep (B)                    | 52 in. (1321 mm)                    | 60 in. (1524 mm)                    |  |  |  |
| Model number <sup>1</sup>                    | FR127C-S0F10-3J03-<br>00XXX-XXXP000 | FR150C-S0F10-3J03-<br>00XXX-XXXP000 |  |  |  |
| Weight <sup>2</sup>                          | 14 lb (6.4 kg)                      | 16 lb (7.3 kg)                      |  |  |  |
| Watts (min/max)                              | 2.8/25.8 W                          | 1.6/22.8 W                          |  |  |  |
| Operating voltage                            | 100-240 VAC, 1Ф, 50-60 Hz           |                                     |  |  |  |
| Max speed (7 speeds)                         | 177 RPM                             |                                     |  |  |  |
| Sound level at max speed <sup>3</sup>        | < 35 dBA                            |                                     |  |  |  |