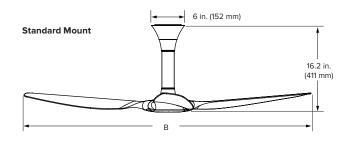

| Technical Specifications — Standard Mount |                                     |                                     |  |  |  |
|-------------------------------------------|-------------------------------------|-------------------------------------|--|--|--|
| Diameter of fan sweep (B)                 | 52 in. (1321 mm)                    | 60 in. (1524 mm)                    |  |  |  |
| Model number <sup>1</sup>                 | FR127C-A2F10-3J03-<br>02XXX-XXXP000 | FR150C-A2F10-3J03-<br>02XXX-XXXP000 |  |  |  |
| Weight <sup>2</sup>                       | 14 lb (6.4 kg)                      | 16 lb (7.3 kg)                      |  |  |  |
| Watts (min/max)                           | 2.9/30.2 W                          | 1.4/31.4 W                          |  |  |  |
| Operating voltage                         | 100-240 VAC, 1Ф, 50-60 Hz           |                                     |  |  |  |
| Max speed (7 speeds)                      | 200 RPM                             |                                     |  |  |  |
| Sound level at max speed <sup>3</sup>     | < 35 dBA                            |                                     |  |  |  |