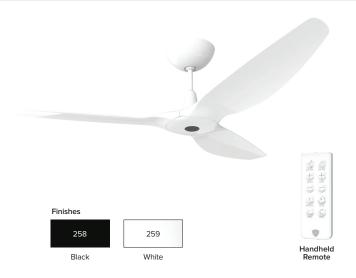

## ICONIC DESIGN, INCREDIBLE PERFORMANCE

- Airfoils Matrix composite; 52-inch or 60-inch (1.3 m or 1.5 m) fan sweep
- Motor EC motor with digital inverter drive
- Controller Intuitive handheld remote control with seven distinct speeds, plus Sleep, Timer, and Whoosh® modes
- Environment Outdoor use; IPX2
- Ambient Operational Temperature 32° to 104° F (0° to 40° C)
- Stainless Steel Components Protect against moisture
- Accessories Optional extension tube lengths and a Stabilizer Kit are available for ceilings 14 feet (4.3 meters) or taller.