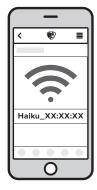

Download the Haiku® and Amazon Alexa apps on the App Store (iOS®) or on the Google Play Store (Android®).

Open the Haiku mobile app and follow the instructions to connect your fan and create your Haiku account.

Use the Alexa app to connect your Amazon account to your Haiku account. Discover your fan within the Alexa app.